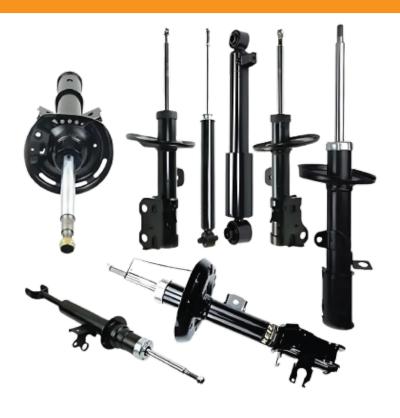

### **SHOCK ABSORBERS**

- **COVERING FULL RANGE -AMERICAN -EUROPEAN-JAPANESE-KOREAN-CHINESE VEHICLES MORE THAN 600 PART NUMBERS COVERED**
- MANUFACTURED BY STATE OF THE ART NO 1 OEM AND AFTER MARKET FACTORY FROM CHINA

#### **ABOUT SHOCK ABSORBERS**

Automotive shock absorbers play a crucial role in vehicle suspension systems, enhancing comfort, control, and safety. Choosing the right type and quality shock absorbers is Critical in ensuring an Excellent suspension system for any vehicle. When you use AMPCO shock Absorbers you are in a safe Zone.

#### TYPE OF SHOCK ABSORBERS

#### 3. Mono-Tube Shock Absorbers:

- Single-tube design. Better heat dissipation, ideal for performance applications. especially at high speeds.
- Twin-Tube Shock Absorbers: Dual-tube design (inner and outer tubes). Common in passenger cars for comfort-oriented rides.
- **Coilover Shock Absorbers:** Combine a spring and shock absorber into one unit.Common in sports and racing vehicles for precision handling.
- Air Shock Absorbers: Use air as a medium to support the load. Frequently found in luxury vehicles for smooth, adjustable rides.
- **Electronic Shock Absorbers:** Controlled by an electronic module that adapts damping force in real-time. Found in modern high-tech vehicles.