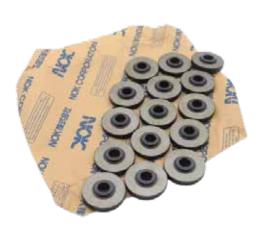

**NOK Oil Seal** 

### FEATURES OF SHOCK ABSORBERS

- 1. Twin-tube or Mono-tube Design: Determines how the absorber manages oil and gas pressures.
- 2. Adjustability: Some shock absorbers allow for stiffness adjustments to suit different driving conditions.
- 3. Material Composition: High-quality steel or aluminum construction for durability.
- 4. Gas-Filled or Hydraulic: Different mediums (gas or oil) are used for damping.
- 5. Self-Leveling Capability: Found in advanced systems to adjust ride height dynamically.
- 6. Seal Quality: High Quality Seal Prevents oil leaks and maintains performance over time.
- 7. Shock absorber in used AMPCO SHOCK ABSORBERS use NOK SEAL Made in Japan