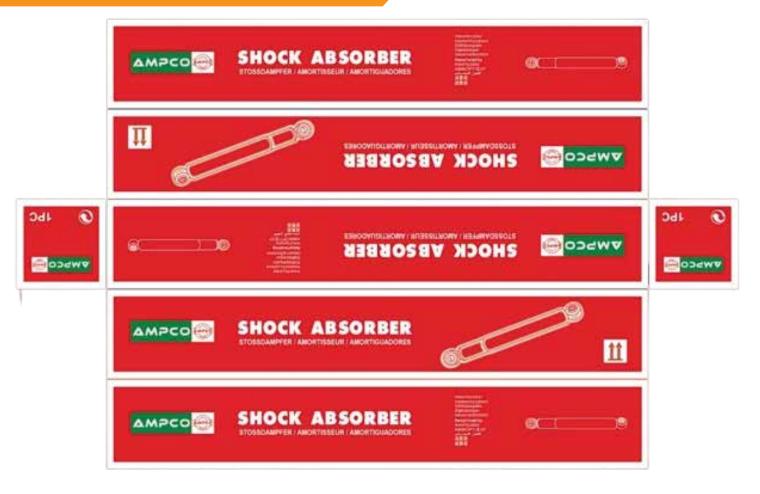

*Coilover Shock Absorbers:** Combine a spring and shock absorber into one unit.Common in sports and racing vehicles for precision handling.
- Air Shock Absorbers: Use air as a medium to support the load. Frequently found in luxury vehicles for smooth, adjustable rides.
- **Electronic Shock Absorbers:** Controlled by an electronic module that adapts damping force in real-time. Found in modern high-tech vehicles.



#### FOR TRADE ENQUIRES CONTACT:



**AUTOMOTIVE PRODUCTS COMPANY FZCO** 

Address: POBOX No. 342001
IFZA Business Park, DDP, United Arab Emirates

E-mail: rag@ampcodubai.com Website: www.ampcodubai.com

**Phone:** U.A.E.+971 54 784 5815

ampcodubai.com Made in China

# **AMPCO**



#### AMPCO SHOCK ABSORBERS

PRECISION, PERFORMANCE, PROTECTION.

#### CARTON AND PACKING DETAILS



### Carton Design





**Box Label Design** 

#### FOR TRADE ENQUIRES CONTACT: